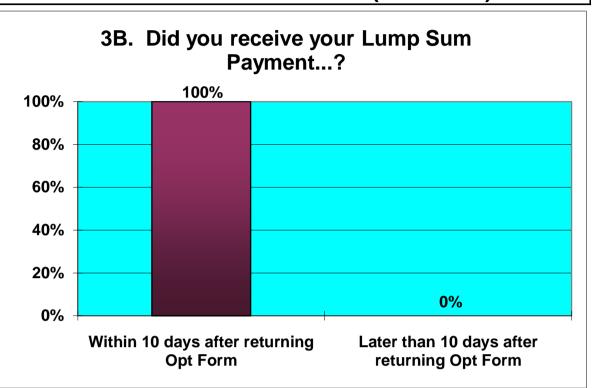

# **Appendix 4B Customer Feedback May to July 2013**

(Narrative)

|    | Responses to Retirement Questionnaire                                        |                                               |       |
|----|------------------------------------------------------------------------------|-----------------------------------------------|-------|
|    | Number of Questionnaires in period                                           | 11                                            |       |
|    |                                                                              | <del>-</del>                                  |       |
| 1  | Was the information provided to you bythe Avon                               | Yes 11                                        | 100%  |
|    | Pension Fund both clear & concise?                                           | NO                                            | 0%    |
|    |                                                                              | <u> </u>                                      | _     |
| 2  |                                                                              | A Before R'ment date 10                       | 91%   |
|    | Did you receive your LGPS Retirement Benefits Option Form                    | B Within 10 working days after R'ment date 1  | 9%    |
|    |                                                                              | Within 10 Working days after R ment date      |       |
|    |                                                                              | C Later than 10 days after R'ment date        | 0%    |
|    |                                                                              | Within 10 days after R'ment date 9            | 90%   |
| 3A | Did you receive your Lump Sum Payment                                        | Within 10 days after R'ment date 9            | 90 /6 |
|    |                                                                              | Later than 10 days after R'ment date 1        | 10%   |
| 3B | Did you receive your Lump Sum Payment                                        | Within 10 days after returning Opt Form 1     | 100%  |
|    |                                                                              |                                               |       |
|    |                                                                              | Later than 10 days after returning Opt Form 0 | 0%    |
| 3C | Did you receive your Lump Sum Payment                                        | Within 10 days after returning Opt Form 0     | N/A   |
|    |                                                                              | Later than 10 days after returning Opt Form 0 | N/A   |
|    |                                                                              | Eater than 10 days after returning Oper Offin | 1971  |
| 4  | Did you receive your first Pension Payment                                   | Within 1 month after R'ment date 10           | 91%   |
|    |                                                                              |                                               |       |
|    |                                                                              | Later than 1 month after R'ment date 1        | 9%    |
|    |                                                                              | Excellent 7                                   | 64%   |
| 5  |                                                                              | Excenent                                      | 0478  |
|    | Overall, how would you rate the service you received from Avon Pension Fund? | Good 3                                        | 27%   |
|    |                                                                              | Average 1                                     | 9%    |
|    |                                                                              |                                               |       |
|    |                                                                              | Poor                                          | 0%    |
| 6  | Is there anything we could have done to improve the service we provided?     | Yes 3                                         | 27%   |
|    |                                                                              |                                               |       |
|    | ·                                                                            | No 8                                          | 73%   |
|    |                                                                              | Voc. 1144                                     | 4000/ |
| 7  | Were you treated with sensitivity & fairness?                                | Yes 11                                        | 100%  |
|    |                                                                              | No                                            | 0%    |

## From Question 2 above (column 2)