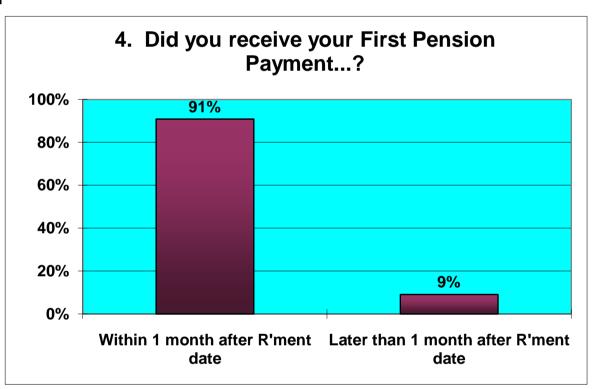

# **Appendix 4B Customer Feedback May to July 2013**

(Narrative)

|    | Responses to Retirement Questionnaire                                        |                                               |       |
|----|------------------------------------------------------------------------------|-----------------------------------------------|-------|
|    | Number of Questionnaires in period                                           | 11                                            |       |
|    |                                                                              | <del>-</del>                                  |       |
| 1  | Was the information provided to you bythe Avon                               | Yes 11                                        | 100%  |
|    | Pension Fund both clear & concise?                                           | NO                                            | 0%    |
|    |                                                                              | <u> </u>                                      | _     |
| 2  |                                                                              | A Before R'ment date 10                       | 91%   |
|    | Did you receive your LGPS Retirement Benefits Option Form                    | B Within 10 working days after R'ment date 1  | 9%    |
|    |                                                                              | Within 10 Working days after R ment date      |       |
|    |                                                                              | C Later than 10 days after R'ment date        | 0%    |
|    |                                                                              | Within 10 days after R'ment date 9            | 90%   |
| 3A | Did you receive your Lump Sum Payment                                        | Within 10 days after R'ment date 9            | 90 /6 |
|    |                                                                              | Later than 10 days after R'ment date 1        | 10%   |
| 3B | Did you receive your Lump Sum Payment                                        | Within 10 days after returning Opt Form 1     | 100%  |
|    |                                                                              |                                               |       |
|    |                                                                              | Later than 10 days after returning Opt Form 0 | 0%    |
| 3C | Did you receive your Lump Sum Payment                                        | Within 10 days after returning Opt Form 0     | N/A   |
|    |                                                                              | Later than 10 days after returning Opt Form 0 | N/A   |
|    |                                                                              | Eater than 10 days after returning Oper Offin | 1971  |
| 4  | Did you receive your first Pension Payment                                   | Within 1 month after R'ment date 10           | 91%   |
|    |                                                                              |                                               |       |
|    |                                                                              | Later than 1 month after R'ment date 1        | 9%    |
|    |                                                                              | Excellent 7                                   | 64%   |
| 5  |                                                                              | Excenent                                      | 0478  |
|    | Overall, how would you rate the service you received from Avon Pension Fund? | Good 3                                        | 27%   |
|    |                                                                              | Average 1                                     | 9%    |
|    |                                                                              |                                               |       |
|    |                                                                              | Poor                                          | 0%    |
| 6  | Is there anything we could have done to improve the service we provided?     | Yes 3                                         | 27%   |
|    |                                                                              |                                               |       |
|    | ·                                                                            | No 8                                          | 73%   |
|    |                                                                              | Voc. 1144                                     | 4000/ |
| 7  | Were you treated with sensitivity & fairness?                                | Yes 11                                        | 100%  |
|    |                                                                              | No                                            | 0%    |