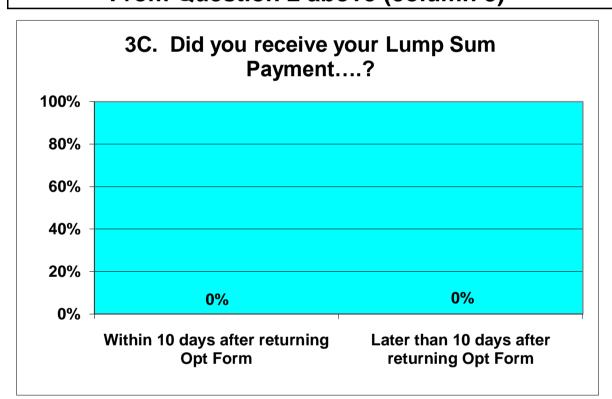

# **Appendix 4B Customer Feedback May to July 2013**

(Narrative)

|    | Responses to Retirement Questionnaire                                        |                                               |       |
|----|------------------------------------------------------------------------------|-----------------------------------------------|-------|
|    | Number of Questionnaires in period                                           | 11                                            |       |
|    |                                                                              | <del>-</del>                                  |       |
| 1  | Was the information provided to you bythe Avon                               | Yes 11                                        | 100%  |
|    | Pension Fund both clear & concise?                                           | NO                                            | 0%    |
|    |                                                                              | <u> </u>                                      | _     |
| 2  |                                                                              | A Before R'ment date 10                       | 91%   |
|    | Did you receive your LGPS Retirement Benefits Option Form                    | B Within 10 working days after R'ment date 1  | 9%    |
|    |                                                                              | Within 10 Working days after R ment date      |       |
|    |                                                                              | C Later than 10 days after R'ment date        | 0%    |
|    |                                                                              | Within 10 days after R'ment date 9            | 90%   |
| 3A | Did you receive your Lump Sum Payment                                        | Within 10 days after R'ment date 9            | 90 /6 |
|    |                                                                              | Later than 10 days after R'ment date 1        | 10%   |
| 3B | Did you receive your Lump Sum Payment                                        | Within 10 days after returning Opt Form 1     | 100%  |
|    |                                                                              |                                               |       |
|    |                                                                              | Later than 10 days after returning Opt Form 0 | 0%    |
| 3C | Did you receive your Lump Sum Payment                                        | Within 10 days after returning Opt Form 0     | N/A   |
|    |                                                                              | Later than 10 days after returning Opt Form 0 | N/A   |
|    |                                                                              | Eater than 10 days after returning Oper Offin | 1971  |
| 4  | Did you receive your first Pension Payment                                   | Within 1 month after R'ment date 10           | 91%   |
|    |                                                                              |                                               |       |
|    |                                                                              | Later than 1 month after R'ment date 1        | 9%    |
|    |                                                                              | Excellent 7                                   | 64%   |
| 5  |                                                                              | Excenent                                      | 0478  |
|    | Overall, how would you rate the service you received from Avon Pension Fund? | Good 3                                        | 27%   |
|    |                                                                              | Average 1                                     | 9%    |
|    |                                                                              |                                               |       |
|    |                                                                              | Poor                                          | 0%    |
| 6  | Is there anything we could have done to improve the service we provided?     | Yes 3                                         | 27%   |
|    |                                                                              |                                               |       |
|    | ·                                                                            | No 8                                          | 73%   |
|    |                                                                              | Voc. 1144                                     | 4000/ |
| 7  | Were you treated with sensitivity & fairness?                                | Yes 11                                        | 100%  |
|    |                                                                              | No                                            | 0%    |

## From Question 2 above (column 3)