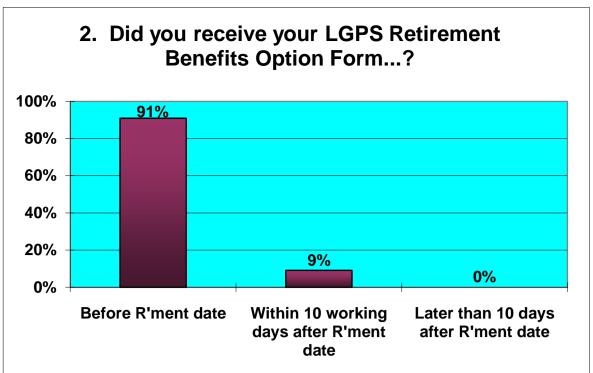

# **Appendix 4B Customer Feedback May to July 2013**

(Narrative)

|    | Responses to Retirement Questionnaire                                        |                                               |       |
|----|------------------------------------------------------------------------------|-----------------------------------------------|-------|
|    | Number of Questionnaires in period                                           | 11                                            |       |
|    |                                                                              | <del>-</del>                                  |       |
| 1  | Was the information provided to you bythe Avon                               | Yes 11                                        | 100%  |
|    | Pension Fund both clear & concise?                                           | NO                                            | 0%    |
|    |                                                                              | <u> </u>                                      | _     |
| 2  |                                                                              | A Before R'ment date 10                       | 91%   |
|    | Did you receive your LGPS Retirement Benefits Option Form                    | B Within 10 working days after R'ment date 1  | 9%    |
|    |                                                                              | Within 10 Working days after R ment date      |       |
|    |                                                                              | C Later than 10 days after R'ment date        | 0%    |
|    |                                                                              | Within 10 days after R'ment date 9            | 90%   |
| 3A | Did you receive your Lump Sum Payment                                        | Within 10 days after R'ment date 9            | 90 /6 |
|    |                                                                              | Later than 10 days after R'ment date 1        | 10%   |
| 3B | Did you receive your Lump Sum Payment                                        | Within 10 days after returning Opt Form 1     | 100%  |
|    |                                                                              |                                               |       |
|    |                                                                              | Later than 10 days after returning Opt Form 0 | 0%    |
| 3C | Did you receive your Lump Sum Payment                                        | Within 10 days after returning Opt Form 0     | N/A   |
|    |                                                                              | Later than 10 days after returning Opt Form 0 | N/A   |
|    |                                                                              | Eater than 10 days after returning Oper Offin | 1971  |
| 4  | Did you receive your first Pension Payment                                   | Within 1 month after R'ment date 10           | 91%   |
|    |                                                                              |                                               |       |
|    |                                                                              | Later than 1 month after R'ment date 1        | 9%    |
|    |                                                                              | Excellent 7                                   | 64%   |
| 5  |                                                                              | Excenent                                      | 0478  |
|    | Overall, how would you rate the service you received from Avon Pension Fund? | Good 3                                        | 27%   |
|    |                                                                              | Average 1                                     | 9%    |
|    |                                                                              |                                               |       |
|    |                                                                              | Poor                                          | 0%    |
| 6  | Is there anything we could have done to improve the service we provided?     | Yes 3                                         | 27%   |
|    |                                                                              |                                               |       |
|    | ·                                                                            | No 8                                          | 73%   |
|    |                                                                              | Voc. 1144                                     | 4000/ |
| 7  | Were you treated with sensitivity & fairness?                                | Yes 11                                        | 100%  |
|    |                                                                              | No                                            | 0%    |

## From Question 2 above (column 1)