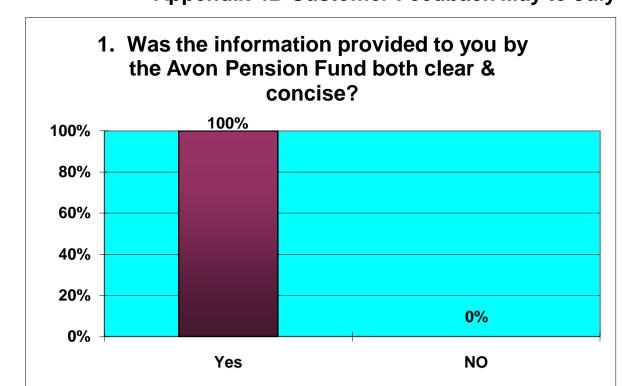

# **Appendix 4B Customer Feedback May to July 2013**

(Narrative)

|    | Responses to Retirement Questionnaire                                        |                                               |       |
|----|------------------------------------------------------------------------------|-----------------------------------------------|-------|
|    | Number of Questionnaires in period                                           | 11                                            |       |
|    |                                                                              | <del>-</del>                                  |       |
| 1  | Was the information provided to you bythe Avon                               | Yes 11                                        | 100%  |
|    | Pension Fund both clear & concise?                                           | NO                                            | 0%    |
|    |                                                                              | <u> </u>                                      | _     |
| 2  |                                                                              | A Before R'ment date 10                       | 91%   |
|    | Did you receive your LGPS Retirement Benefits Option Form                    | B Within 10 working days after R'ment date 1  | 9%    |
|    |                                                                              | Within 10 Working days after R ment date      |       |
|    |                                                                              | C Later than 10 days after R'ment date        | 0%    |
|    |                                                                              | Within 10 days after R'ment date 9            | 90%   |
| 3A | Did you receive your Lump Sum Payment                                        | Within 10 days after R'ment date 9            | 90 /6 |
|    |                                                                              | Later than 10 days after R'ment date 1        | 10%   |
| 3B | Did you receive your Lump Sum Payment                                        | Within 10 days after returning Opt Form 1     | 100%  |
|    |                                                                              |                                               |       |
|    |                                                                              | Later than 10 days after returning Opt Form 0 | 0%    |
| 3C | Did you receive your Lump Sum Payment                                        | Within 10 days after returning Opt Form 0     | N/A   |
|    |                                                                              | Later than 10 days after returning Opt Form 0 | N/A   |
|    |                                                                              | Eater than 10 days after returning Oper Offin | 1971  |
| 4  | Did you receive your first Pension Payment                                   | Within 1 month after R'ment date 10           | 91%   |
|    |                                                                              |                                               |       |
|    |                                                                              | Later than 1 month after R'ment date 1        | 9%    |
|    |                                                                              | Excellent 7                                   | 64%   |
| 5  |                                                                              | Excenent                                      | 0478  |
|    | Overall, how would you rate the service you received from Avon Pension Fund? | Good 3                                        | 27%   |
|    |                                                                              | Average 1                                     | 9%    |
|    |                                                                              |                                               |       |
|    |                                                                              | Poor                                          | 0%    |
| 6  | Is there anything we could have done to improve the service we provided?     | Yes 3                                         | 27%   |
|    |                                                                              |                                               |       |
|    | ·                                                                            | No 8                                          | 73%   |
|    |                                                                              | Voc. 1144                                     | 4000/ |
| 7  | Were you treated with sensitivity & fairness?                                | Yes 11                                        | 100%  |
|    |                                                                              | No                                            | 0%    |