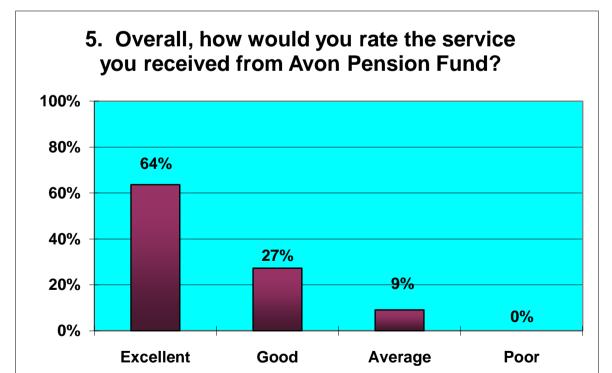

# **Appendix 4B Customer Feedback May to July 2013**

(Narrative)

|    | Responses to Retirement Questionnaire                                        |                                               |       |
|----|------------------------------------------------------------------------------|-----------------------------------------------|-------|
|    | Number of Questionnaires in period                                           | 11                                            |       |
|    |                                                                              | <del>-</del>                                  |       |
| 1  | Was the information provided to you bythe Avon                               | Yes 11                                        | 100%  |
|    | Pension Fund both clear & concise?                                           | NO                                            | 0%    |
|    |                                                                              | <u> </u>                                      | _     |
| 2  |                                                                              | A Before R'ment date 10                       | 91%   |
|    | Did you receive your LGPS Retirement Benefits Option Form                    | B Within 10 working days after R'ment date 1  | 9%    |
|    |                                                                              | Within 10 Working days after R ment date      |       |
|    |                                                                              | C Later than 10 days after R'ment date        | 0%    |
|    |                                                                              | Within 10 days after R'ment date 9            | 90%   |
| 3A | Did you receive your Lump Sum Payment                                        | Within 10 days after R'ment date 9            | 90 /6 |
|    |                                                                              | Later than 10 days after R'ment date 1        | 10%   |
| 3B | Did you receive your Lump Sum Payment                                        | Within 10 days after returning Opt Form 1     | 100%  |
|    |                                                                              |                                               |       |
|    |                                                                              | Later than 10 days after returning Opt Form 0 | 0%    |
| 3C | Did you receive your Lump Sum Payment                                        | Within 10 days after returning Opt Form 0     | N/A   |
|    |                                                                              | Later than 10 days after returning Opt Form 0 | N/A   |
|    |                                                                              | Eater than 10 days after returning Oper Offin | 1971  |
| 4  | Did you receive your first Pension Payment                                   | Within 1 month after R'ment date 10           | 91%   |
|    |                                                                              |                                               |       |
|    |                                                                              | Later than 1 month after R'ment date 1        | 9%    |
|    |                                                                              | Excellent 7                                   | 64%   |
| 5  |                                                                              | Excenent                                      | 0478  |
|    | Overall, how would you rate the service you received from Avon Pension Fund? | Good 3                                        | 27%   |
|    |                                                                              | Average 1                                     | 9%    |
|    |                                                                              |                                               |       |
|    |                                                                              | Poor                                          | 0%    |
| 6  | Is there anything we could have done to improve the service we provided?     | Yes 3                                         | 27%   |
|    |                                                                              |                                               |       |
|    | ·                                                                            | No 8                                          | 73%   |
|    |                                                                              | Voc. 1144                                     | 4000/ |
| 7  | Were you treated with sensitivity & fairness?                                | Yes 11                                        | 100%  |
|    |                                                                              | No                                            | 0%    |