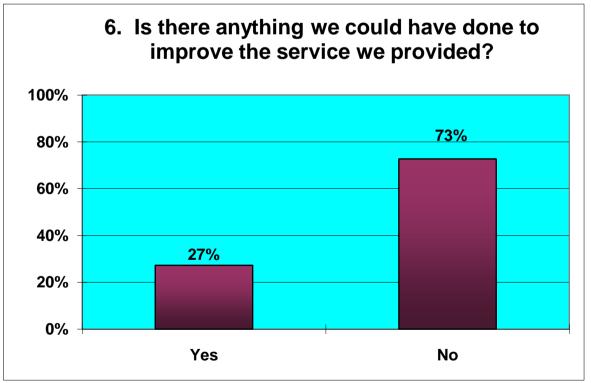

# **Appendix 4B Customer Feedback May to July 2013**

(Narrative)

|    | Responses to Retirement Questionnaire                                        |                                               |       |
|----|------------------------------------------------------------------------------|-----------------------------------------------|-------|
|    | Number of Questionnaires in period                                           | 11                                            |       |
|    |                                                                              | <del>-</del>                                  |       |
| 1  | Was the information provided to you bythe Avon                               | Yes 11                                        | 100%  |
|    | Pension Fund both clear & concise?                                           | NO                                            | 0%    |
|    |                                                                              | <u> </u>                                      | _     |
| 2  |                                                                              | A Before R'ment date 10                       | 91%   |
|    | Did you receive your LGPS Retirement Benefits Option Form                    | B Within 10 working days after R'ment date 1  | 9%    |
|    |                                                                              | Within 10 Working days after R ment date      |       |
|    |                                                                              | C Later than 10 days after R'ment date        | 0%    |
|    |                                                                              | Within 10 days after R'ment date 9            | 90%   |
| 3A | Did you receive your Lump Sum Payment                                        | Within 10 days after R'ment date 9            | 90 /6 |
|    |                                                                              | Later than 10 days after R'ment date 1        | 10%   |
| 3B | Did you receive your Lump Sum Payment                                        | Within 10 days after returning Opt Form 1     | 100%  |
|    |                                                                              |                                               |       |
|    |                                                                              | Later than 10 days after returning Opt Form 0 | 0%    |
| 3C | Did you receive your Lump Sum Payment                                        | Within 10 days after returning Opt Form 0     | N/A   |
|    |                                                                              | Later than 10 days after returning Opt Form 0 | N/A   |
|    |                                                                              | Eater than 10 days after returning Oper Offin | 1971  |
| 4  | Did you receive your first Pension Payment                                   | Within 1 month after R'ment date 10           | 91%   |
|    |                                                                              |                                               |       |
|    |                                                                              | Later than 1 month after R'ment date 1        | 9%    |
|    |                                                                              | Excellent 7                                   | 64%   |
| 5  |                                                                              | Excenent                                      | 0478  |
|    | Overall, how would you rate the service you received from Avon Pension Fund? | Good 3                                        | 27%   |
|    |                                                                              | Average 1                                     | 9%    |
|    |                                                                              |                                               |       |
|    |                                                                              | Poor                                          | 0%    |
| 6  | Is there anything we could have done to improve the service we provided?     | Yes 3                                         | 27%   |
|    |                                                                              |                                               |       |
|    | ·                                                                            | No 8                                          | 73%   |
|    |                                                                              | Voc. 1144                                     | 4000/ |
| 7  | Were you treated with sensitivity & fairness?                                | Yes 11                                        | 100%  |
|    |                                                                              | No                                            | 0%    |