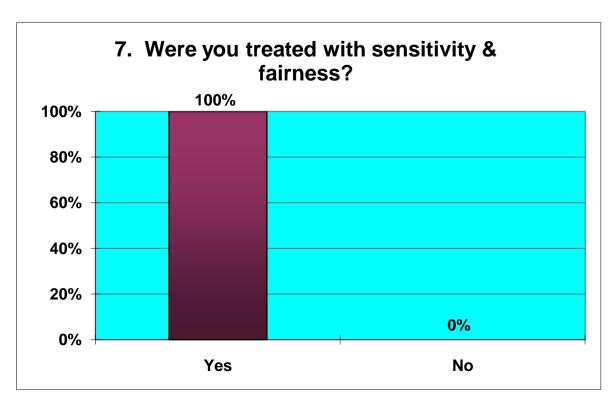

# **Appendix 4B Customer Feedback May to July 2013**

(Narrative)

|    | Responses to Retirement Questionnaire                                        |                                               |       |
|----|------------------------------------------------------------------------------|-----------------------------------------------|-------|
|    | Number of Questionnaires in period                                           | 11                                            |       |
|    |                                                                              | <del>-</del>                                  |       |
| 1  | Was the information provided to you bythe Avon                               | Yes 11                                        | 100%  |
|    | Pension Fund both clear & concise?                                           | NO                                            | 0%    |
|    |                                                                              | <u> </u>                                      | _     |
| 2  |                                                                              | A Before R'ment date 10                       | 91%   |
|    | Did you receive your LGPS Retirement Benefits Option Form                    | B Within 10 working days after R'ment date 1  | 9%    |
|    |                                                                              | Within 10 Working days after R ment date      |       |
|    |                                                                              | C Later than 10 days after R'ment date        | 0%    |
|    |                                                                              | Within 10 days after R'ment date 9            | 90%   |
| 3A | Did you receive your Lump Sum Payment                                        | Within 10 days after R'ment date 9            | 90 /6 |
|    |                                                                              | Later than 10 days after R'ment date 1        | 10%   |
| 3B | Did you receive your Lump Sum Payment                                        | Within 10 days after returning Opt Form 1     | 100%  |
|    |                                                                              |                                               |       |
|    |                                                                              | Later than 10 days after returning Opt Form 0 | 0%    |
| 3C | Did you receive your Lump Sum Payment                                        | Within 10 days after returning Opt Form 0     | N/A   |
|    |                                                                              | Later than 10 days after returning Opt Form 0 | N/A   |
|    |                                                                              | Eater than 10 days after returning Oper Offin | 1971  |
| 4  | Did you receive your first Pension Payment                                   | Within 1 month after R'ment date 10           | 91%   |
|    |                                                                              |                                               |       |
|    |                                                                              | Later than 1 month after R'ment date 1        | 9%    |
|    |                                                                              | Excellent 7                                   | 64%   |
| 5  |                                                                              | Excenent                                      | 0478  |
|    | Overall, how would you rate the service you received from Avon Pension Fund? | Good 3                                        | 27%   |
|    |                                                                              | Average 1                                     | 9%    |
|    |                                                                              |                                               |       |
|    |                                                                              | Poor                                          | 0%    |
| 6  | Is there anything we could have done to improve the service we provided?     | Yes 3                                         | 27%   |
|    |                                                                              |                                               |       |
|    | ·                                                                            | No 8                                          | 73%   |
|    |                                                                              | Voc. 1144                                     | 4000/ |
| 7  | Were you treated with sensitivity & fairness?                                | Yes 11                                        | 100%  |
|    |                                                                              | No                                            | 0%    |